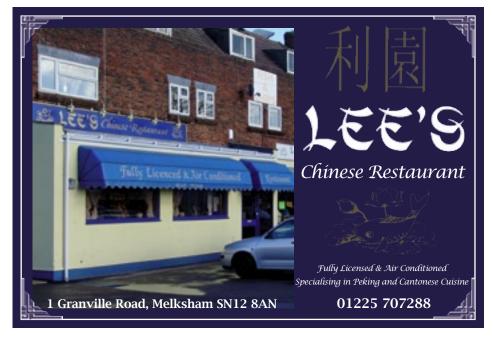

# Places to get food in Melksham

| CHINESE                             |      |
|-------------------------------------|------|
| Beijing Express                     | )Pe  |
| 7 King Street, Melksham SN12 6HB    |      |
| 01225 899 298                       |      |
| Chop Suey House                     | je   |
| 15 Bath Road, Melksham SN12 6LL     |      |
| 01225 704 318                       |      |
| Golden Falls Chinese Take Away      | ) Fe |
| 3 King Street, Melksham SN12 6HB    |      |
| 01225 703 006                       |      |
| Happy Valley Chinese Take-Away      | ) Pe |
| Unit 1, 48 Blenheim Park            |      |
| Bowerhill, Melksham SN12 6TA        |      |
| 01225 700 049                       | 101  |
| Lee's Chinese Restaurant            |      |
| 1 Granville Road, Melksham SN12 8AN |      |
| 01225 707 288                       | No.  |
| Lee's Chinese Take Away             | PE   |
| 5 Granville Road, Melksham SN12 8AN |      |
| 01225 706 302                       | 1011 |
| Oriental Aroma                      |      |
| Lowbourne, Melksham SN12 7DZ        |      |
| 01225 793 388                       | No-s |
| Ruby Chinese Take Away              | ME   |
| 35 Bank Street, Melksham SN12 6LE   |      |
| 01225 899 222                       |      |

# Chínese Restaurant

Students attending a Well House Consultante' course are invited to dine at Lee's Chinese Restaurant at 10 percent off the price of an evening meal.

riginal coupon when placing order. Present One coupon per person. May not be used in conjunction with any other offer. To be used only when dining in ide restaurant for an evening Sundays through Thursdays.

Coupon expires 30 September, 2004

www.wellho.net

Readers of our "Of Course" newsletter

Present original coupon when placing order.

One coupon per person; multiple coupons may

not be used with the same order. May not be used

in conjunction with any other offer. Course must

Coupon expires 36 September, 2004

be confirmed between 1 April and 30 Septemb

2004 regardless of when course is ru

are invited to take advantage of a £50

savings off the price of a public course or